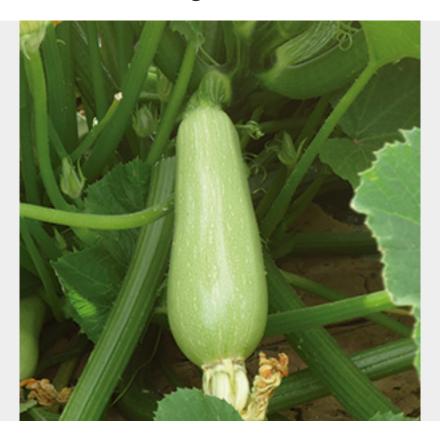

## **SQ-5188**

Variety of WHITE type. Vigorous plant, dark and healthy. It is notable for its lacks mottling on its leaves, and its low density which allows it to be grown in greenhouse. The fruit is slightly bulbous without edges, high uniformity, extremely healthy. Very resistant to VIRUS. Good result in winter cultivations.