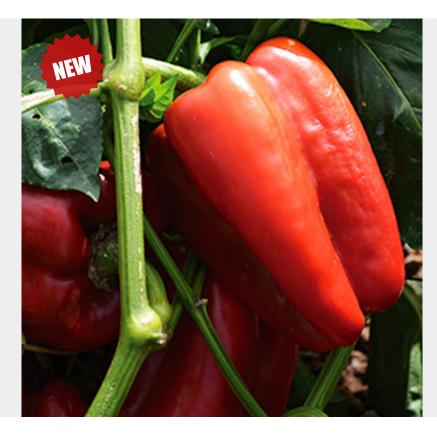

## Pepper Red Lamuyo NEW

RED Lamuyo of large size and slightly trapezoidal shape. Intense red color in maturity, thick wall, excellent uniformity and quite early. Plant of medium vigor and quite compact which allows to adapt both to OPEN FIELD and GREENHOUSE.