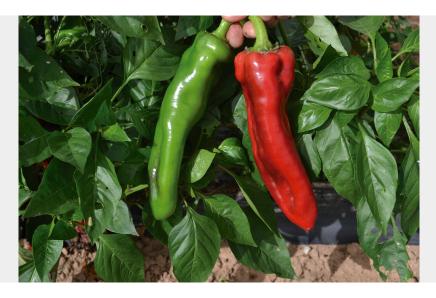

## **Pepper Sweet Italian**

Sweet Italian type variety with good results in OPEN FIELD. The fruit is dark green, quite long, great diameter and thick wall which give good weight and great production. Medium vigorous plant. Wrinkled skin and slight constriction in the neck.