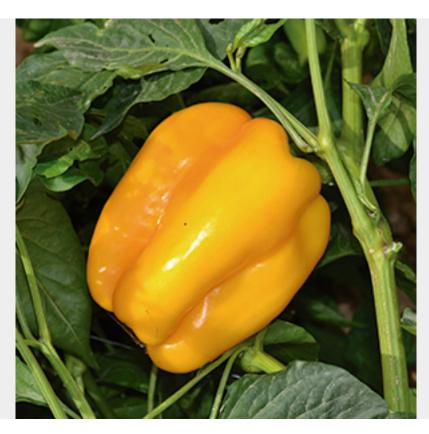

## **Pepper Yellow Blocky**

YELLOW blocky of perfect square shape, little ribbed, thick wall and around 220 g of average weight. Good results in both greenhouse in winter and open field in summer.

(\*) These data were obtained from numerous trials in different areas. They must not be taken as an accurate guide of product performance in orther particular conditions because results could vary according to the weather, growing conditions and disease pressure conditions and disease pressure.