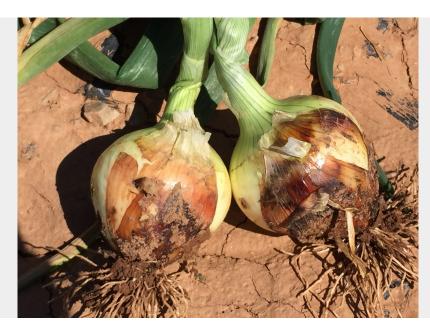

## **Onion Short Day Yellow**

EARLY SHORT DAY onion to harvest the FIRST week of APRIL. Medium-low vigor plant that stands out for the uniformity of its round-shaped bulbs of very good exterior color and surprising hardness.