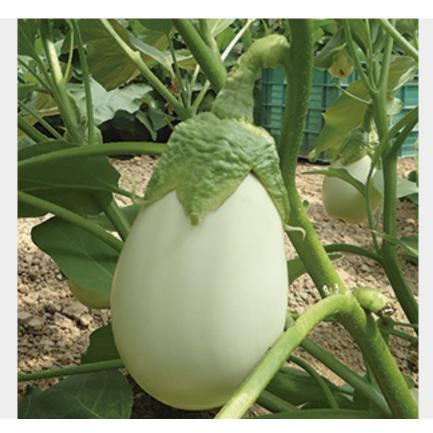

## EG-5094

## **Eggplant White Semilong**

New arrival in the hybrid eggplants. Vigorous plant with light green leaves and violet flowers. The fruit is CREAMY WHITE with an average weight of 450 gr. The production is later than the standard varieties but it is more uniform, more productive and with few thorns.