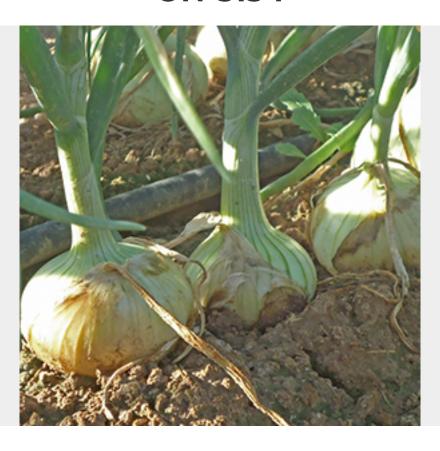

## **Onion Short Day Yellow Early**

Short day yellow onion variety. Extra early. Round flattened shape, and uniform medium size. Medium yellow external color and yellowish white internal color. It is suitable for spring onions and dry onions. Short storage period and delicate and mild flavor, very high production. Tolerance to bolting. On the Mediterranean coast it is sown in September for harvesting in April.